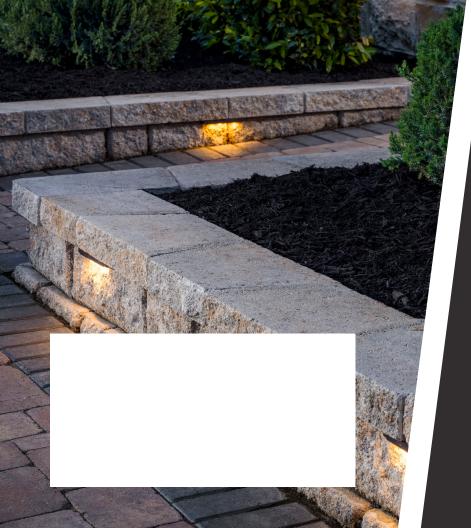

#### HARDSCAPE LIGHTS REPLACEABLE LED MODULE

The Constellation Pro Hardscape Light is one-of-akind with a **REPLACEABLE LED** Module that is easily maintained after installation. Choose from 4 color options for the powder coated shield to blend in with most hardscape applications. The Hardscape Light also features a frosted lens to prevent hot spots. This fixture is ideal for highlighting steps, walls and pillars.