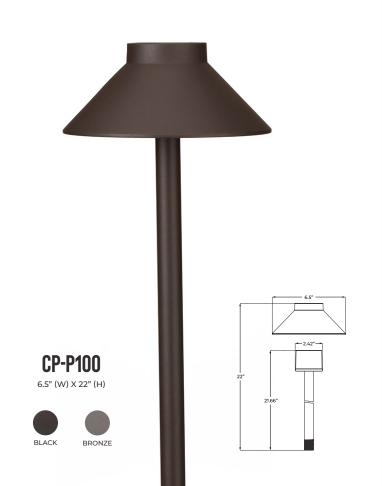

# TRADITIONAL PATH LIGHTS

The Constellation Pro Traditional Path Light is LED integrated with an architectural bronze or black finish. The biggest advantage of the traditional path is the **REPLACEABLE LED** Module.