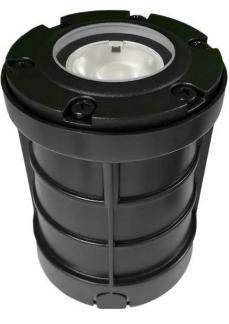

# COMPACT Well Lights

The Constellation Pro Well Light is LED integrated with an architectural bronze or black finish. This compact designed unit features a high powered beam. The compact well light is water resistant for in-ground landscape applications.