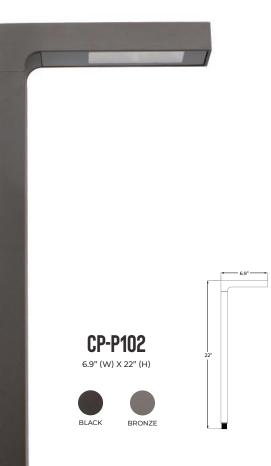

### MODERN Path lights

The Constellation Pro Modern "L" shaped Path Light is LED integrated with architectural bronze or black finish. The modern path light offers a sleek look with side illumination for modern landscape designs.