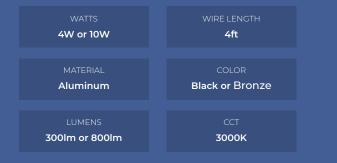

### MODERN Path lights

The Constellation Pro Modern "L" shaped Path Light is LED integrated with architectural bronze or black finish. The modern path light offers a sleek look with side illumination for modern landscape designs.