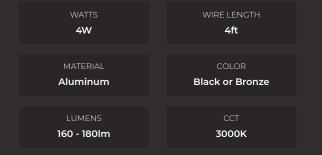

### **ACCENT LIGHTS**

The Constellation Pro Accent Light is LED integrated with an architectural bronze or black finish. These accent lights serve to add ambiance or illuminate landscape features by highlighting various elements in your outdoor space. Strategically placed lights can define the depth and the interest of your property. Available in **4W** and a **10W**.