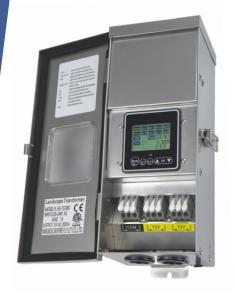

#### TRANSFORMERS STAINLESS STEEL

The Constellation Pro Stainless Steel Transformers are considered to be the best valued transformer in the industry. Featuring a built in astronomical timer equipped with an auto mode that can be set from dusk to dawn based on the local sunrise and sunset. The CPro Transformers can also be controlled on and off manually for ease of operation. Available in a Single Zone 200W and a Dual Zone 400W.

#### **CP-T400-AT**

Dual Zone 400W (200W x2 Transformer) 2 Separately Controlled Zones

#### SINGLE ZONE CP-T200-AT

200W Transformer

www.cprolighting.com

**CONTACT US AT** sales@cprolighting.com