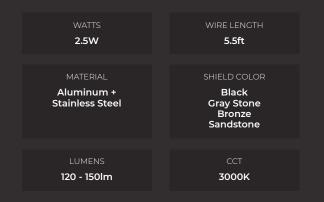

#### HARDSCAPE LIGHTS REPLACEABLE LED MODULE

The Constellation Pro Hardscape Light is one-of-akind with a **REPLACEABLE LED** Module that is easily maintained after installation. Choose from 4 color options for the powder coated shield to blend in with most hardscape applications. The Hardscape Light also features a frosted lens to prevent hot spots. This fixture is ideal for highlighting steps, walls and pillars.