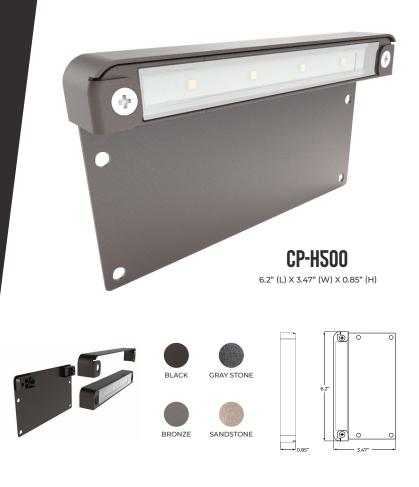

#### HARDSCAPE LIGHTS REPLACEABLE LED MODULE

The Constellation Pro Hardscape Light is one-of-akind with a **REPLACEABLE LED** Module that is easily maintained after installation. Choose from 4 color options for the powder coated shield to blend in with most hardscape applications. The Hardscape Light also features a frosted lens to prevent hot spots. This fixture is ideal for highlighting steps, walls and pillars.