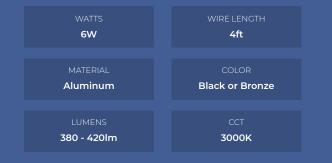

# COMPACT Well Lights

The Constellation Pro Well Light is LED integrated with an architectural bronze or black finish. This compact designed unit features a high powered beam. The compact well light is water resistant for in-ground landscape applications.

| WATTS      | WIRE LENGTH            |
|------------|------------------------|
| <b>10W</b> | 4ft                    |
| MATERIAL   | COLOR                  |
| Aluminum   | <b>Black or Bronze</b> |
| LUMENS     | сст                    |
| 600lm      | <b>3000к</b>           |