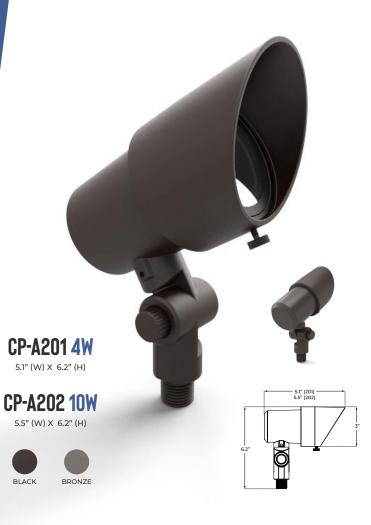

### **ACCENT LIGHTS**

The Constellation Pro Accent Light is LED integrated with an architectural bronze or black finish. These accent lights serve to add ambiance or illuminate landscape features by highlighting various elements in your outdoor space. Strategically placed lights can define the depth and the interest of your property. Available in **4W** and a **10W**.