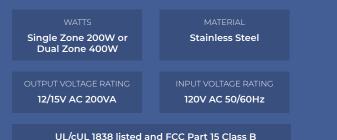

#### TRANSFORMERS STAINLESS STEEL

The Constellation Pro Stainless Steel Transformers are considered to be the best valued transformer in the industry. Featuring a built in astronomical timer equipped with an auto mode that can be set from dusk to dawn based on the local sunrise and sunset. The CPro Transformers can also be controlled on and off manually for ease of operation. Available in a Single Zone 200W and a Dual Zone 400W.