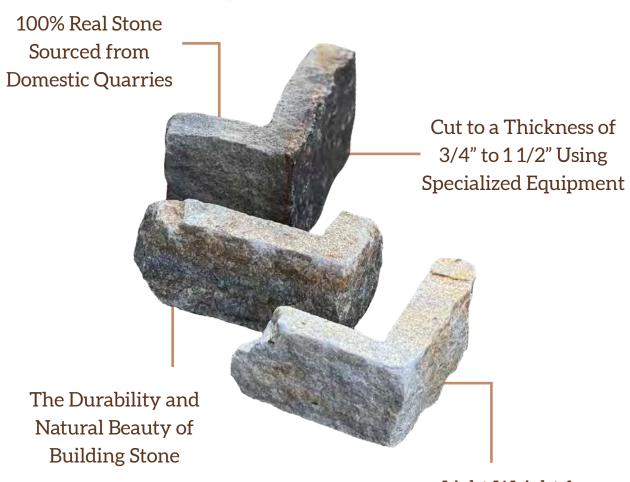

## What is Natural Facing Real Stone Veneer?

Light Weight for Easier Installation