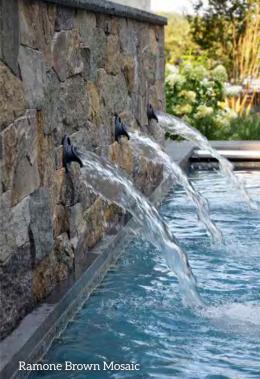

# Digital Lookbook

Your Guide to Real Stone Veneer





Natural Facing is real stone that's been carefully curated, shaped, and sorted by our stone experts.







## What is Natural Facing Real Stone Veneer?



Light Weight for Easier Installation





## Nothing Beats to Real Stone.

Our real stone veneer quality, longevity, and timeless beauty can't be manufactured.



EXQUISITE NATURAL BEAUTY



SUPERIOR DURABILITY



SUSTAINABLE & ECO-FRIENDLY



MAINTENANCE-FREE



AUTHENTIC COLOR HUES



UNMATCHED LIFETIME VALUE

















When the most sustainable option is also the better quality product, the decision is clear.

The environmentally superior choice is Natural Facing real stone veneer.



**SUSTAINABLE SOURCING:** Natural Facing real stone veneer is sourced from regional quarries practicing responsible and sustainable extraction methods.



NO HARMFUL CHEMICALS: Unlike some manufactured products, Natural Facing real stone veneer does not release volatile organic compounds (VOCs) or other harmful chemicals.



LONGEVITY AND DURABILITY: The durability of natural stone means that it doesn't need maintenance or regular replacement like other materials.



**NATURAL AND RECYCLABLE**: Our stone veneer doesn't contribute to landfill waste. At the end of its life cycle, it can be recycled or repurposed