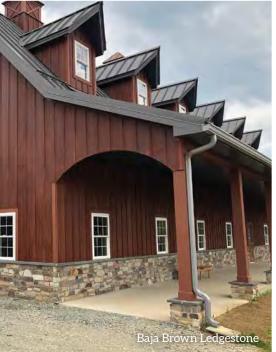

g blends

### Determine Your Preferred Setting Style

The final look of any Natural Facing blend depends on the setting style used. Work with your designer and installer to select the best option for your desired look.



Light vs dark colored mortar joint



With vs. without mortar joint

#### Select Your Accents and Accessories

Our utility and legacy accents, including address and cornerstone plates, help complete your natural stone veneer project.



**Utility Trim Accents** 



Wainscot Sills



Legacy Accents:
Address & Date Plates



#### Make Sure It's Natural Facing

There's a reason those who invest in Natural Facing keep coming back. We are committed to being the best real stone veneer brand and supporting everyone involved in your next residential or commercial project.











## Find a Dealer Near You

naturalfacing.com/where-to-buy



#### Connect with us



Facebook /naturalfacing



LinkedIn

Natural Facing



O

Instagram

@naturalfacing



Houzz

/pro/natural-facing

info@naturalfacing.com 866-369-8952