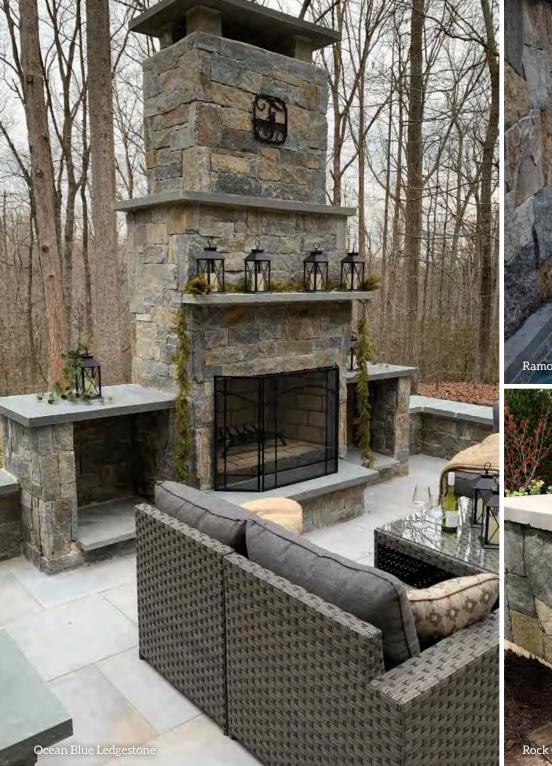

# Digital Lookbook

Your Guide to Real Stone Veneer





Natural Facing is real stone that's been carefully curated, shaped, and sorted by our stone experts.







## What is Natural Facing Real Stone Veneer?



Light Weight for Easier Installation





## Nothing Beats to Real Stone.

Our real stone veneer quality, longevity, and timeless beauty can't be manufactured.



EXQUISITE NATURAL BEAUTY



SUPERIOR DURABILITY



SUSTAINABLE & ECO-FRIENDLY



MAINTENANCE-FREE



AUTHENTIC COLOR HUES



UNMATCHED LIFETIME VALUE

















When the most sustainable option is also the better quality product, the decision is clear.

The environmentally superior choice is Natural Facing real stone veneer.



**SUSTAINABLE SOURCING:** Natural Facing real stone veneer is sourced from regional quarries practicing responsible and sustainable extraction methods.



NO HARMFUL CHEMICALS: Unlike some manufactured products, Natural Facing real stone veneer does not release volatile organic compounds (VOCs) or other harmful chemicals.



LONGEVITY AND DURABILITY: The durability of natural stone means that it doesn't need maintenance or regular replacement like other materials.



**NATURAL AND RECYCLABLE**: Our stone veneer doesn't contribute to landfill waste. At the end of its life cycle, it can be recycled or repurpos