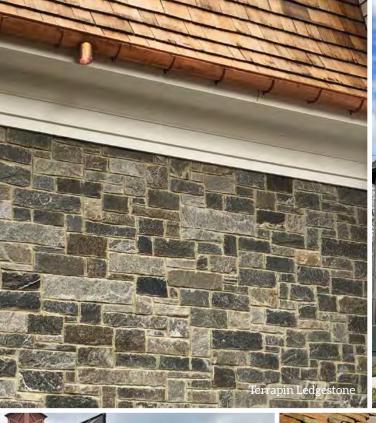

acing blends

### Determine Your Preferred Setting Style

The final look of any Natural Facing blend depends on the setting style used. Work with your designer and installer to select the best option for your desired look.



Light vs dark colored mortar joint



With vs. without mortar joint

#### Select Your Accents and Accessories

Our utility and legacy accents, including address and cornerstone plates, help complete your natural stone veneer project.



**Utility Trim Accents** 



Wainscot Sills



Legacy Accents:
Address & Date Plates



#### Make Sure It's Natural Facing

There's a reason those who invest in Natural Facing keep coming back. We are committed to being the best real stone veneer brand and supporting everyone involved in your next residential or commercial project.











## Find a Dealer Near You

naturalfacing.com/where-to-buy



#### Connect with us



Facebook /naturalfacing



LinkedIn

Natural Facing



O

Instagram

@naturalfacing



Houzz

/pro/natural-facing

info@naturalfacing.com 866-369-8952