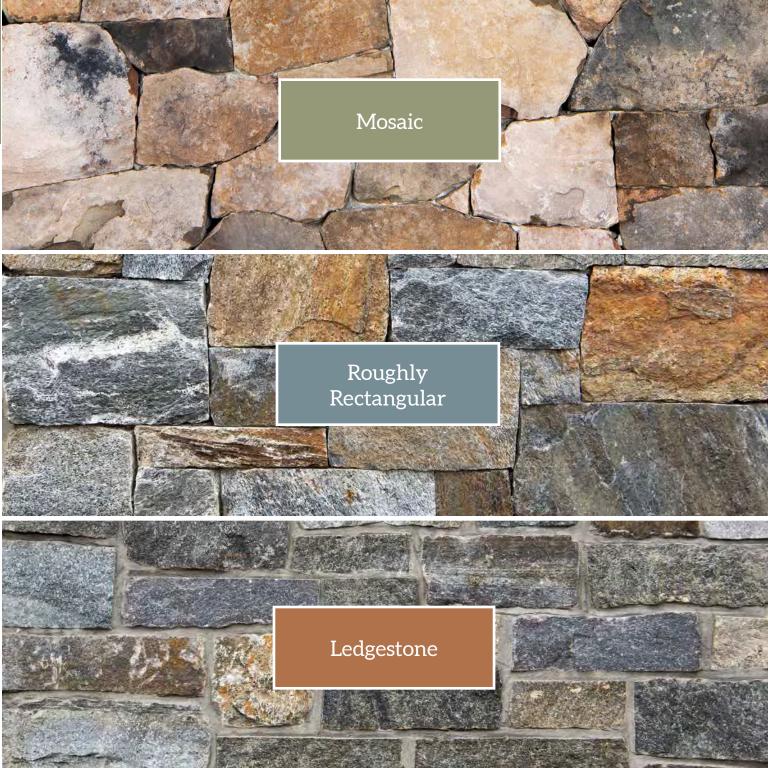

## Mosaic

## Roughly Rectangular

Broadwater

Chesapeake

Cromwell Valley

Kingston

Ramone Brown

Rock Creek

Sun Valley

Wilmington

## Ledgestone